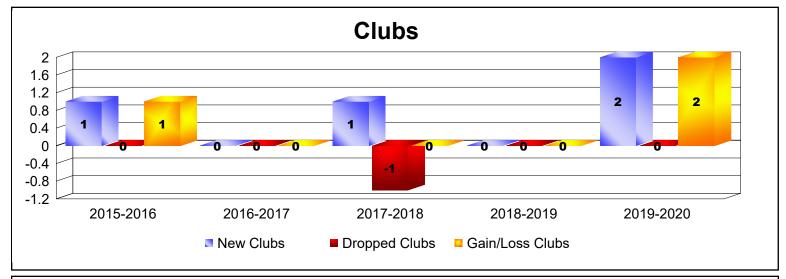

MBR0065 Page 1 of 2 7/7/2020 3:39:39AM

District 201N1 As of June 2020 Cumulative

| Year      | New<br>Clubs | Dropped<br>Clubs | Gain/<br>Loss<br>Clubs | New<br>Members | Charter<br>Members | Reinstate<br>Members | Transfer<br>Members | Total<br>Member<br>Added | Total<br>Members<br>Dropped | Gain/<br>Loss<br>Members |
|-----------|--------------|------------------|------------------------|----------------|--------------------|----------------------|---------------------|--------------------------|-----------------------------|--------------------------|
| 2015-2016 | 1            | 0                | 1                      | 135            | 30                 | 5                    | 25                  | 195                      | -238                        | -43                      |
| 2016-2017 | 0            | 0                | 0                      | 142            | 2                  | 7                    | 25                  | 176                      | -205                        | -29                      |
| 2017-2018 | 1            | -1               | 0                      | 145            | 25                 | 6                    | 19                  | 195                      | -251                        | -56                      |
| 2018-2019 | 0            | 0                | 0                      | 173            | 2                  | 9                    | 18                  | 202                      | -176                        | 26                       |
| 2019-2020 | 2            | 0                | 2                      | 123            | 57                 | 5                    | 8                   | 193                      | -187                        | 6                        |
| Average   | 1            | 0                | 1                      | 144            | 23                 | 6                    | 19                  | 192                      | -211                        | -19                      |