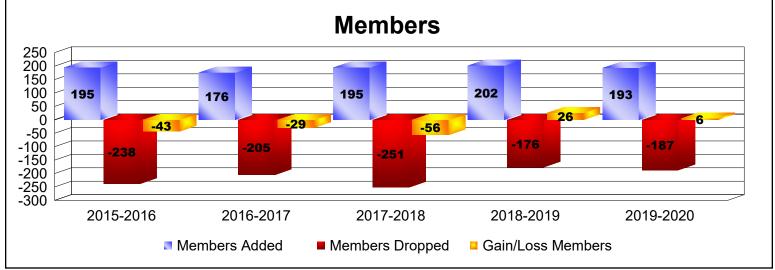

MBR0065 Page 1 of 2 7/7/2020 3:39:39AM

District 201N1 As of June 2020 Cumulative

| Year      | New<br>Clubs | Dropped<br>Clubs | Gain/<br>Loss<br>Clubs | New<br>Members | Charter<br>Members | Reinstate<br>Members | Transfer<br>Members | Total<br>Member<br>Added | Total<br>Members<br>Dropped | Gain/<br>Loss<br>Members |
|-----------|--------------|------------------|------------------------|----------------|--------------------|----------------------|---------------------|--------------------------|-----------------------------|--------------------------|
| 2015-2016 | 1            | 0                | 1                      | 135            | 30                 | 5                    | 25                  | 195                      | -238                        | -43                      |
| 2016-2017 | 0            | 0                | 0                      | 142            | 2                  | 7                    | 25                  | 176                      | -205                        | -29                      |
| 2017-2018 | 1            | -1               | 0                      | 145            | 25                 | 6                    | 19                  | 195                      | -251                        | -56                      |
| 2018-2019 | 0            | 0                | 0                      | 173            | 2                  | 9                    | 18                  | 202                      | -176                        | 26                       |
| 2019-2020 | 2            | 0                | 2                      | 123            | 57                 | 5                    | 8                   | 193                      | -187                        | 6                        |
| Average   | 1            | 0                | 1                      | 144            | 23                 | 6                    | 19                  | 192                      | -211                        | -19                      |