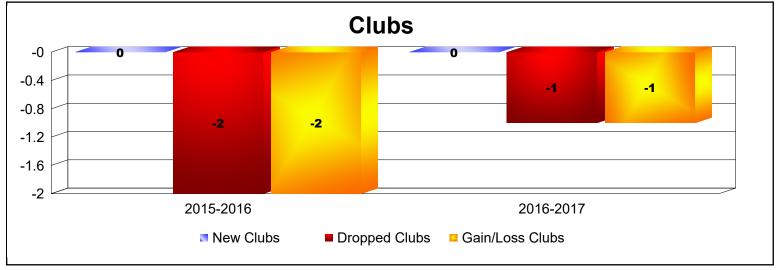

District 201N1 As of June 2020 Cumulative

| Year      | New<br>Clubs | Dropped<br>Clubs | Gain/<br>Loss<br>Clubs | New<br>Members | Charter<br>Members | Reinstate<br>Members | Transfer<br>Members | Total<br>Member<br>Added | Total<br>Members<br>Dropped | Gain/<br>Loss<br>Members |
|-----------|--------------|------------------|------------------------|----------------|--------------------|----------------------|---------------------|--------------------------|-----------------------------|--------------------------|
| 2015-2016 | 0            | -2               | -2                     | 0              | 0                  | 0                    | 0                   | 0                        | -15                         | -15                      |
| 2016-2017 | 0            | -1               | -1                     | 0              | 0                  | 0                    | 0                   | 0                        | -10                         | -10                      |
| Average   | 0            | -2               | -2                     | 0              | 0                  | 0                    | 0                   | 0                        | -13                         | -13                      |