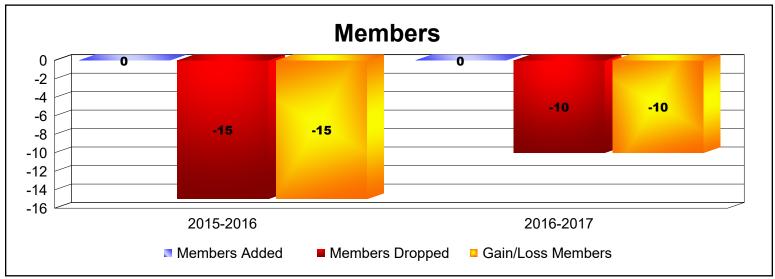

District 201N1 As of June 2020 Cumulative

| Year      | New<br>Clubs | Dropped<br>Clubs | Gain/<br>Loss<br>Clubs | New<br>Members | Charter<br>Members | Reinstate<br>Members | Transfer<br>Members | Total<br>Member<br>Added | Total<br>Members<br>Dropped | Gain/<br>Loss<br>Members |
|-----------|--------------|------------------|------------------------|----------------|--------------------|----------------------|---------------------|--------------------------|-----------------------------|--------------------------|
| 2015-2016 | 0            | -2               | -2                     | 0              | 0                  | 0                    | 0                   | 0                        | -15                         | -15                      |
| 2016-2017 | 0            | -1               | -1                     | 0              | 0                  | 0                    | 0                   | 0                        | -10                         | -10                      |
| Average   | 0            | -2               | -2                     | 0              | 0                  | 0                    | 0                   | 0                        | -13                         | -13                      |